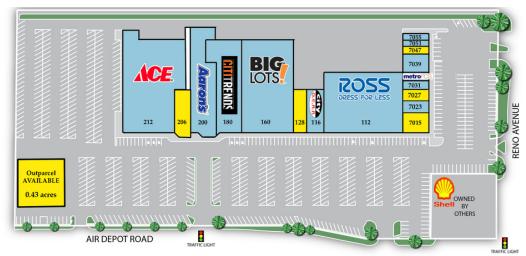

#### RETAIL SPACE NOW AVAILABLE

**Available SF:** 1,136 - 4,000 SF

 Suite 206
 4,000 SF

 Suite 128
 2,460 SF

 Suite 7015
 3,000 SF

 Suite 7027
 1,500 SF

 Suite 7047
 1,136 SF

**Lease Rate:** \$9.50 SF/yr (NNN)

# TOWN & COUNTRY CENTER

7015 E Reno Ave, Midwest City, OK 73110

| AVAILABLE SUITES |           |          |  |  |
|------------------|-----------|----------|--|--|
| Suite #          |           | Sq Ft    |  |  |
| 206              | AVAILABLE | 4,000 sf |  |  |
| 128              | AVAILABLE | 2,460 sf |  |  |
| 7015             | AVAILABLE | 3,000 sf |  |  |
| 7027             | AVAILABLE | 1,500 sf |  |  |
| 7047             | AVAILABLE | 1,136 sf |  |  |

· Pad Site available for Build-To-Suit or Ground Lease

101917